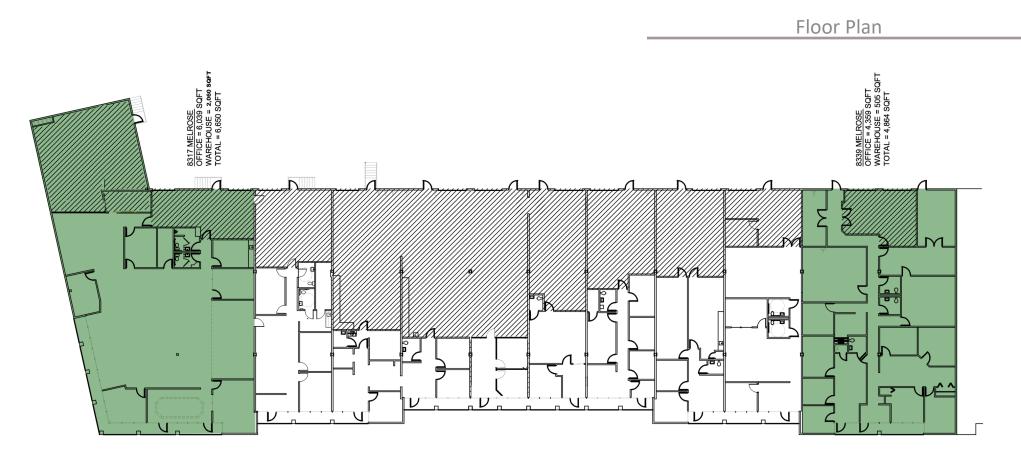

### 6,550 SF

| Space Available:         | 8317 Melrose Drive<br>Lenexa, Kansas |
|--------------------------|--------------------------------------|
| SF Available:            | 6,550 SF<br>2,060 SF Warehouse       |
| Loading:                 | 1 drive-in, 2 dock-high              |
| Clear Height:            | 16'                                  |
| Zoning:                  | BP-1                                 |
| Base Rent:               | \$7.50 PSF Net                       |
| Common Area Maintenance: | \$2.68 PSF (Est.)                    |
| Est. Park Maintenance:   | Maximum \$0.08 PSF                   |
| Taxes:                   | \$2.34 PSF (Est.)                    |
| Insurance:               | \$0.17 PSF (Est.)                    |

# 4,864 SF

| Space Available:         | 8339 Melrose Drive<br>Lenexa, Kansas |
|--------------------------|--------------------------------------|
| SF Available:            | 4,864 SF<br>505 SF Warehouse         |
| Loading:                 | 2 drive-ins                          |
| Clear Height:            | 16'                                  |
| Zoning:                  | BP-1                                 |
| Base Rent:               | \$6.50 PSF Net                       |
| Common Area Maintenance: | \$2.68 PSF (Est.)                    |
| Est. Park Maintenance:   | Maximum \$0.08 PSF                   |
| Taxes:                   | \$2.34 PSF (Est.)                    |
| Insurance:               | \$0.17 PSF (Est.)                    |

For more information:

Kenneth G. Block, SIOR, CCIM 816.932.5551 kblock@blockllc.com Andrew T. Block 816.412.5873 ablock@blockllc.com Hagen Vogel 816.878.6338 hvogel@blockllc.com

BUILDING E2 - FLOOR PLAN