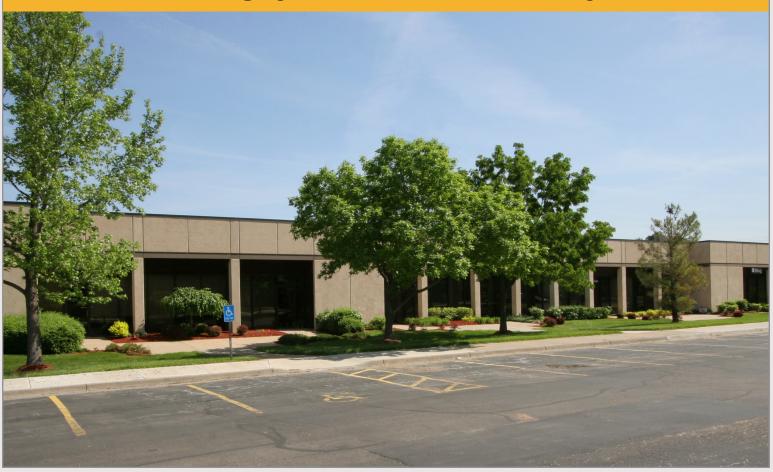

# Building E-2 8317-8405 Melrose, Lenexa, Kansas

# **Excellent access and location** Situated in the highly-desirable Johnson County submarket

### Prestigious Mixed-Use Business Park

- Excellent access and location in the highly-desirable Johnson County submarket
- 15 minutes from downtown Kansas City and less than 30 minutes from the Kansas City International Airport
- Ample parking which is designed with spaces close to building entrances